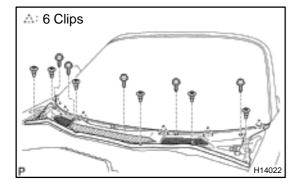

### 2. REMOVE COWL TOP VENTILATOR LOUVER

- (a) Remove the 6 clips and 5 screws.
- (b) Using a screwdriver, remove the cowl top ventilator louver.

HINT:

Tape the screwdriver tip before use.

- 3. REMOVE LUGGAGE COMPARTMENT TRIM BOX COVER
- 4. REMOVE TOOL BOX