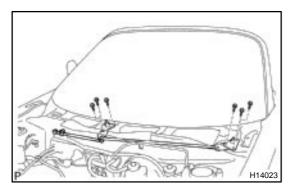

BO2NG-02

# **REMOVAL**

## 1. REMOVE WIPER ARMS

Remove the 2 wiper arm head caps, 2 nuts and 2 wiper arms.



### 2. REMOVE COWL TOP VENTILATOR LOUVER

- (a) Remove the 6 clips and 5 screws.
- (b) Using a screwdriver, remove the cowl top ventilator louver.

HINT:

Tape the screwdriver tip before use.

- 3. REMOVE LUGGAGE COMPARTMENT TRIM BOX COVER
- 4. REMOVE TOOL BOX



# 5. REMOVE WIRER MOTOR ASSEMBLY

- (a) Disconnect the connector.
- (b) Remove the 4 bolts and disconnect the wiper motor assembly.
- (c) Disconnect the wiper link from the wiper motor assembly.



### 6. REMOVE WIPER LINK ASSEMBLY

Remove 6 bolts and wiper link.



### 7. REMOVE WINDOW WASHER NOZZLE

- (a) Remove the hose from the nozzle.
- (b) Using a screwdriver, remove the nozzle.

HINT:

Tape the screwdriver tip before use.

(c) Employ the same manner described above to the other side.

2000 MR2 (RM760U)

Author: Date: 1222