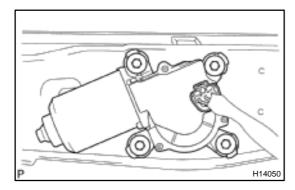

# 5. REMOVE WIRER MOTOR ASSEMBLY

- (a) Disconnect the connector.
- (b) Remove the 4 bolts and disconnect the wiper motor assembly.
- (c) Disconnect the wiper link from the wiper motor assembly.