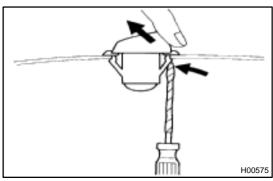

## 1. REMOVE WIPER ARMS

Remove the 2 wiper arm head caps, 2 nuts and 2 wiper arms.